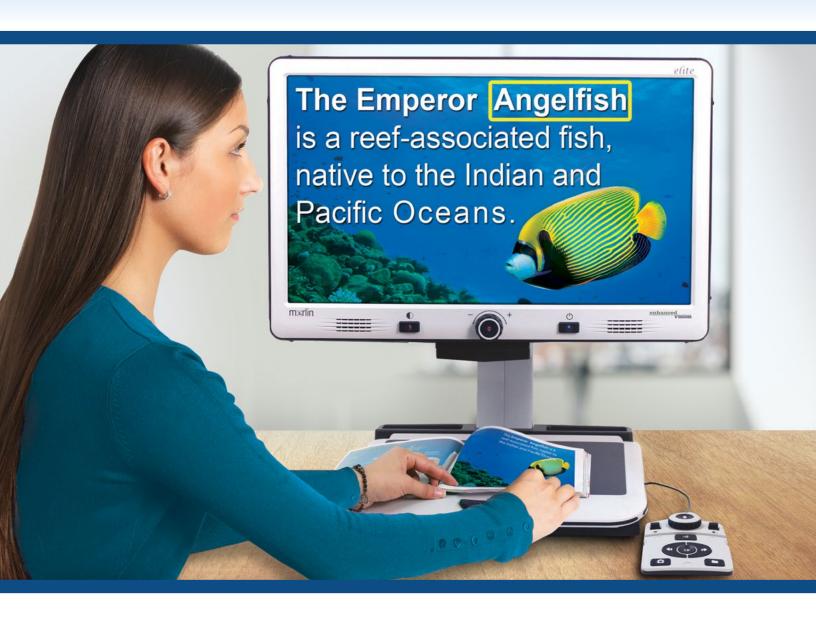

## ALL-IN-ONE CCTV FULL HD DESKTOP VIDEO MAGNIFIER WITH OCR

Merlin elite Pro is the perfect solution for anyone looking for a powerful, all-in-one electronic magnifier. View crystal-clear images in vibrant colors on the highresolution LCD, or listen as Merlin elite Pro reads your favorite book or article aloud.

Merlin elite Pro is a high-performance desktop video magnifier (CCTV), featuring a full HD 1080p camera and full-page text-to-speech (OCR). Its high-definition camera displays crystal-clear images in vibrant color and contrast, while the high-resolution LCD produces maximum detail on a clear, bold display. Easily toggle between live image CCTV mode and full-page OCR mode with the push of a button—listen along as Merlin elite Pro reads your favorite magazine or book aloud!

## **CCTV Mode Features:**

- Full HD 1080p auto-focus camera
- 24" high resolution HD LCD for superior image quality and a large field of view see more on the screen
- Magnification up to 70x
- 32 viewing modes to optimize contrast and brightness
- Screen easily pivots horizontally and vertically to provide the most comfortable viewing position
- Low-profile XY table with a user-friendly lock mechanism allows you to easily move your material horizontally and vertically
- Computer compatible—toggle between Merlin elite Pro's CCTV and your computer, connects to tablets & iPad